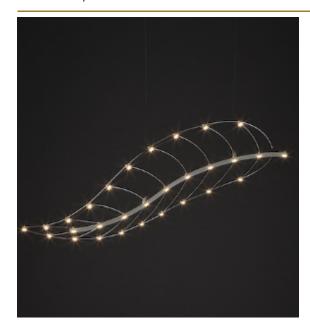

#### Pauwels

Autumn storm, falling leaves, make any combination you like. By playing with the length of the cables, and the number and sizes, you create your own lighting installation. The circuit boards have leds on both sides. 2/3 of the light is going downwards and 1/3 is going upwards